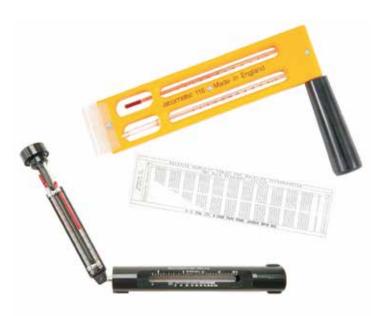

## **Elcometer 116 Whirling & Sling Hygrometers**

These instruments are designed to determine the dewpoint and relative humidity at any given time.

The Elcometer 116A Whirling Hygrometer is available in Celsius scale only. A guide for relative humidity (RH) determination is supplied with each instrument and the dewpoint can accurately be obtained using the Elcometer 114 Dewpoint Calculator.

The Elcometer 116C Sling Hygrometer, shown as the black unit in the photograph, is a convenient, self contained instrument with an inbuilt slide rule for the calculation of %RH and dewpoint. It has spirit filled thermometers and is available in °C or °F scales.